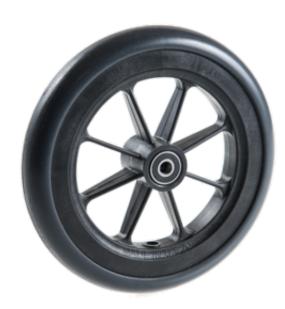

## **Custom Engineered Wheels, Inc**

1851 Fox Farm Road Warsaw, IN 46580

Phone: (800)-479-4335 / (574)-267-4005

customerservice@cewmail.com

Product Type: Flat Free PU, Polyurethane Wheel Assembly

**Product Name:** M00950043AAD

## **Product Attributes:**

Wheel OD: 8 Wheel Width: 1.25 Hub Style: 8spk-C Tread Style: Rib Bore Length: 1.5 Bore ID: 0.75 Hub Color: Blk Tire Color: Dk Gry

Other 1: -Other 2: -Other 3: -Other 4: -

Type: Wheel Assembly Unit Net Weight: 0.50851 Parts Per Container: 50