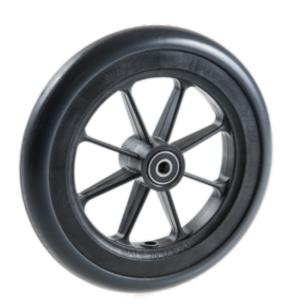

## **Custom Engineered Wheels, Inc**

1851 Fox Farm Road Warsaw, IN 46580

Phone: (800)-479-4335 / (574)-267-4005

customerservice@cewmail.com

Product Type: Flat Free PU, Polyurethane Wheel Assembly

**Product Name:** <u>M00950037AAB</u>

## **Product Attributes:**

Wheel OD: 7.5 Wheel Width: 1 Hub Style: 8spk-C Tread Style: Oval Bore Length: 1.5 Bore ID: 0.75 Hub Color: Blk Tire Color: Dk Gry

Other 1: -Other 2: -Other 3: -Other 4: -

Type: Wheel Assembly Unit Net Weight: 0.689 Parts Per Container: 50