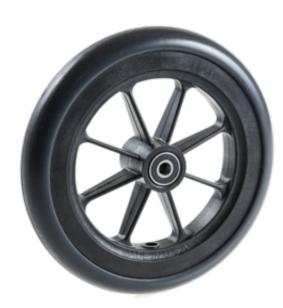

## **Custom Engineered Wheels, Inc**

1851 Fox Farm Road Warsaw, IN 46580

Phone: (800)-479-4335 / (574)-267-4005

customerservice@cewmail.com

Product Type: Flat Free PU, Polyurethane Wheel Assembly

**Product Name:** <u>M00950035AAB</u>

## **Product Attributes:**

Wheel OD: 8 Wheel Width: 1 Hub Style: 8spk-C Tread Style: Round Bore Length: 1.5 Bore ID: 0.75 Hub Color: Blk Tire Color: Dk Gry

Other 1: -Other 2: -Other 3: -Other 4: -

Type: Wheel Assembly Unit Net Weight: 0.59236 Parts Per Container: 50