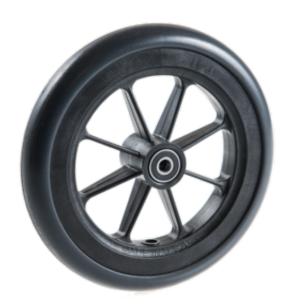

## **Custom Engineered Wheels, Inc**

1851 Fox Farm Road Warsaw, IN 46580

Phone: (800)-479-4335 / (574)-267-4005

customerservice@cewmail.com

Product Type: Flat Free PU, Polyurethane Wheel Assembly

Product Name: M00950035AAA

## **Product Attributes:**

Wheel OD: 8 Wheel Width: 1.25 Hub Style: 8spk-C Tread Style: Round Bore Length: 0.866 Bore ID: 0.3125 Hub Color: Blk Tire Color: Dk Gry Other 1: Std Other 2: -Other 3: -

Other 4: -Type: Wheel Assembly Unit Net Weight: 0.59236