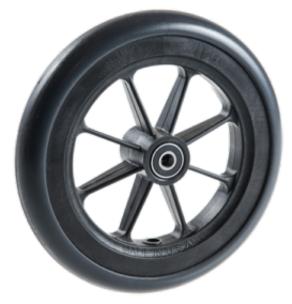

Custom Engineered Wheels, Inc 1851 Fox Farm Road Warsaw, IN 46580 Phone: (800)-479-4335 / (574)-267-4005 customerservice@cewmail.com

Product Type: Flat Free PU, Polyurethane Wheel Assembly

Product Name: M00950033AAB

## **Product Attributes:**

Wheel OD: 8 Wheel Width: 1 Hub Style: 8spk-C Tread Style: Smooth Bore Length: 1.5 Bore ID: 0.75 Hub Color: Blk Tire Color: Dk Gry Other 1: -Other 2: -Other 3: -Other 4: -Type: Wheel Assembly Unit Net Weight: 0.31454 Parts Per Container: 50