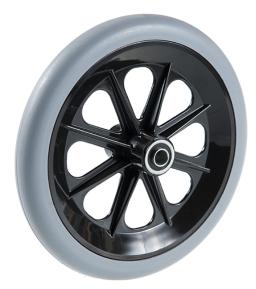

## **Product Attributes:**

Wheel OD: 7.5 Wheel Width: 1 Hub Style: 8Spk-A Tread Style: Smooth Bore Length: 0.911 Bore ID: 0.4375 Hub Color: Blk Tire Color: Dk Gry Other 1: Precision BB Other 2: -Other 3: -Other 4: -Type: Wheel Assembly Unit Net Weight: 0.85324