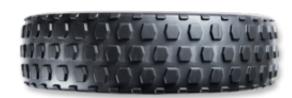

## **Product Attributes:**

Wheel OD: 12.5 Wheel Width: 2.25 Hub Style: 3Spk-D Tread Style: Knobby Bore Length: 2.125 Bore ID: 0.5 Hub Color: Blk Tire Color: Dk Gry

Other 1: -Other 2: -Other 3: -Other 4: -