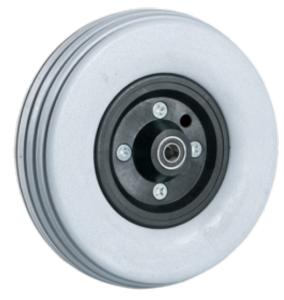

## Product Name: <u>M00700103AAA</u>

## **Product Attributes:**

Wheel OD: 9 Wheel Width: 3 Hub Style: 2pc-A Tread Style: Rib Bore Length: 2.25 Bore ID: 1.375 Hub Color: Blk Tire Color: Dk Gry Other 1: -Other 2: -Other 3: -Other 4: -Type: Wheel Assembly Unit Net Weight: 1.54338 Parts Per Container: 100