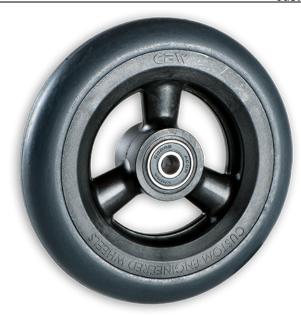

## **Custom Engineered Wheels, Inc**

1851 Fox Farm Road Warsaw, IN 46580

Phone: (800)-479-4335 / (574)-267-4005

customerservice@cewmail.com

Product Type: Flat Free PU, Polyurethane Wheel Assembly

**Product Name:** M00680014AAE

## **Product Attributes:**

Wheel OD: 4 Wheel Width: 1.25 Hub Style: Hollow3spk-A Tread Style: Smooth Bore Length: 0.866 Bore ID: 0.3125 Hub Color: Blk

Tire Color: Blk Other 1: -Other 2: -Other 3: -Other 4: -