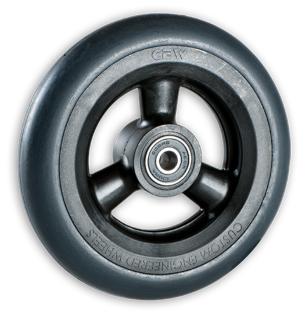

## Product Name: M00680014AAD

## **Product Attributes:**

Wheel OD: 4 Wheel Width: 1.25 Hub Style: Hollow3spk-A Tread Style: Smooth Bore Length: 1 Bore ID: 0.75 Hub Color: Blk Tire Color: Blk Other 1: -Other 2: -Other 3: -Other 4: -Type: Wheel Assembly Unit Net Weight: 0.223 Parts Per Container: 50