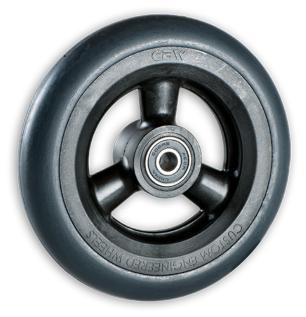

## Product Name: <u>M00680014AAB</u>

## **Product Attributes:**

Wheel OD: 4 Wheel Width: 1.25 Hub Style: Hollow3spk-A Tread Style: Smooth Bore Length: 1 Bore ID: 0.75 Hub Color: Blk Tire Color: Ylw Other 1: -Other 2: -Other 3: -Other 4: -Type: Wheel Assembly Unit Net Weight: 0.223 Parts Per Container: 50