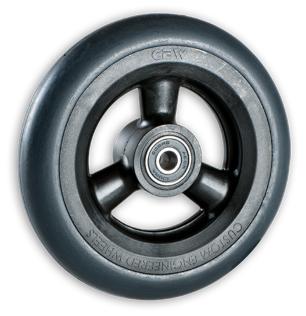

## Product Name: M00680011AAE

## **Product Attributes:**

Wheel OD: 4 Wheel Width: 1 Hub Style: Hollow3spk-A Tread Style: Smooth Bore Length: 0.866 Bore ID: 0.3125 Hub Color: Blk Tire Color: Blk Other 1: -Other 1: -Other 2: -Other 3: -Other 4: -Type: Wheel Assembly Unit Net Weight: 0.09338 Parts Per Container: 50