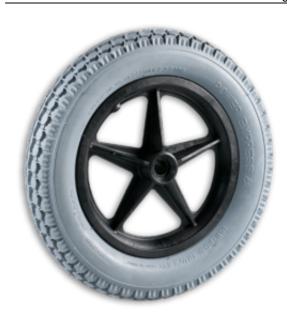

## **Custom Engineered Wheels, Inc**

1851 Fox Farm Road Warsaw, IN 46580

Phone: (800)-479-4335 / (574)-267-4005

customerservice@cewmail.com

Product Type: Flat Free PU, Polyurethane Wheel Assembly

Product Name: M00600044AAB

## **Product Attributes:**

Wheel OD: 8 Wheel Width: 1 Hub Style: 5Spk-A Tread Style: Rib Bore Length: 1 Bore ID: 0.3125 Hub Color: Blk Tire Color: Dk Gry

Other 1: -Other 2: -Other 3: -Other 4: -

Type: Wheel Assembly Unit Net Weight: 0.67085 Parts Per Container: 50