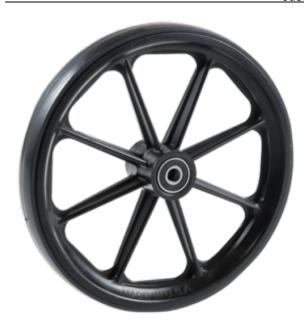

## **Custom Engineered Wheels, Inc**

1851 Fox Farm Road Warsaw, IN 46580

Phone: (800)-479-4335 / (574)-267-4005

customerservice@cewmail.com

Product Type: Flat Free PU, Polyurethane Wheel Assembly

Product Name: M00600043AAA

## **Product Attributes:**

Wheel OD: 8 Wheel Width: 1.25 Hub Style: 8Spk-A Tread Style: Rib Bore Length: 0.906 Bore ID: 0.3125 Hub Color: Blk Tire Color: Dk Gry Other 1: Ext Race BB

Other 2: -Other 3: -Other 4: -