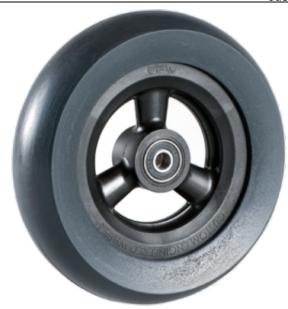

## **Product Attributes:**

Wheel OD: 8 Wheel Width: 1.5

Hub Style: Hollow3spk-A

Tread Style: Oval Bore Length: 1.5 Bore ID: 0.3125 Hub Color: Blk Tire Color: Dk Gry

Other 1: -Other 2: -Other 3: -Other 4: -

Type: Wheel Assembly Unit Net Weight: 1.5 Parts Per Container: 40