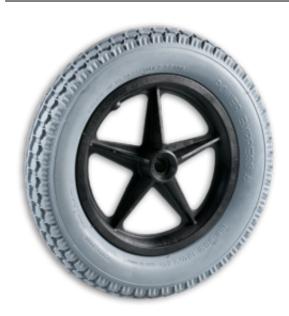

## **Custom Engineered Wheels, Inc**

1851 Fox Farm Road Warsaw, IN 46580

Phone: (800)-479-4335 / (574)-267-4005

customerservice@cewmail.com

Product Type: Flat Free PU, Polyurethane Wheel Assembly

**Product Name:** M00540021AAA

## **Product Attributes:**

Wheel OD: 6 Wheel Width: 1.5 Hub Style: 5Spk-A Tread Style: Smooth Bore Length: 0.866 Bore ID: 0.3125 Hub Color: Blk Tire Color: Dk Gry

Other 1: -Other 2: -Other 3: -Other 4: -