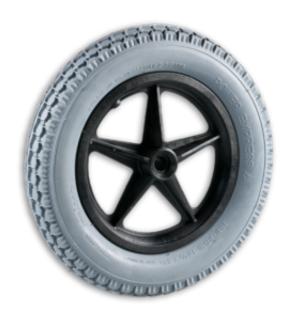

## **Custom Engineered Wheels, Inc**

1851 Fox Farm Road Warsaw, IN 46580

Phone: (800)-479-4335 / (574)-267-4005

customerservice@cewmail.com

Product Type: Flat Free PU, Polyurethane Wheel Assembly

Product Name: M00520026AAA

## **Product Attributes:**

Wheel OD: 5 Wheel Width: 1 Hub Style: 5Spk-A Tread Style: Smooth Bore Length: 0.866 Bore ID: 0.3125 Hub Color: Blk Tire Color: Dk Gry Other 1: Extra Wide

Other 2: -Other 3: -Other 4: -