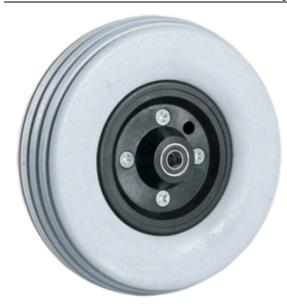

## **Custom Engineered Wheels, Inc**

1851 Fox Farm Road Warsaw, IN 46580

Phone: (800)-479-4335 / (574)-267-4005

customerservice@cewmail.com

Product Type: Flat Free PU, Polyurethane Wheel Assembly

**Product Name:** M00050031AAE

## **Product Attributes:**

Wheel OD: 6 Wheel Width: 2 Hub Style: 2pc-A Tread Style: Rib Bore Length: 2.4 Bore ID: 0.875 Hub Color: Slvr Tire Color: Lt Gry

Other 1: -Other 2: -Other 3: -Other 4: -

Type: Wheel Assembly Unit Net Weight: 1.14457 Parts Per Container: 40