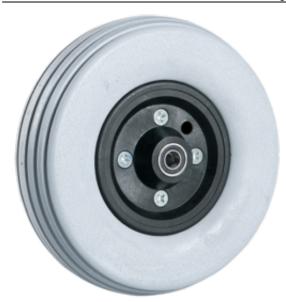

## **Custom Engineered Wheels, Inc**

1851 Fox Farm Road Warsaw, IN 46580

Phone: (800)-479-4335 / (574)-267-4005

customerservice@cewmail.com

Product Type: Flat Free PU, Polyurethane Wheel Assembly

**Product Name:** M00050031AAD

## **Product Attributes:**

Wheel OD: 8 Wheel Width: 2 Hub Style: 2pc-A Tread Style: Rib Bore Length: 2.43 Bore ID: 0.4375 Hub Color: Blk Tire Color: Lt Gry Other 1: 2 Diff BB

Other 2: -Other 3: -Other 4: -