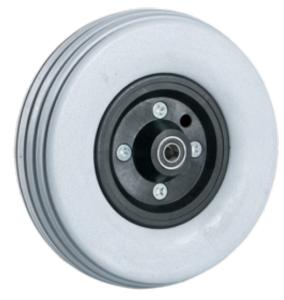

Custom Engineered Wheels, Inc 1851 Fox Farm Road Warsaw, IN 46580 Phone: (800)-479-4335 / (574)-267-4005 customerservice@cewmail.com

Product Type: Elat Free PU, Polyurethane Wheel Assembly

## Product Name: <u>M00050031AAC</u>

## **Product Attributes:**

Wheel OD: 6 Wheel Width: 2 Hub Style: 2pc-A Tread Style: Rib Bore Length: 2.4 Bore ID: 0.875 Hub Color: Pnt Slv Tire Color: Lt Gry Other 1: -Other 2: -Other 3: -Other 4: -Type: Wheel Assembly Unit Net Weight: 1.03 Parts Per Container: 40