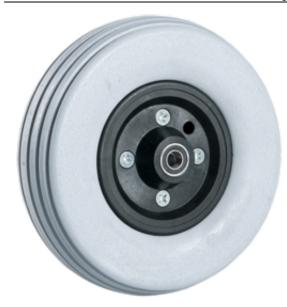

## **Custom Engineered Wheels, Inc**

1851 Fox Farm Road Warsaw, IN 46580

Phone: (800)-479-4335 / (574)-267-4005

customerservice@cewmail.com

Product Type: Flat Free PU, Polyurethane Wheel Assembly

**Product Name:** M00040031AAE

## **Product Attributes:**

Wheel OD: 6 Wheel Width: 2 Hub Style: 2pc-A Tread Style: Rib Bore Length: 2.4 Bore ID: 0.4375 Hub Color: Blk Tire Color: Blk Other 1: -Other 2: -Other 3: -

Other 4: -

Type: Wheel Assembly Unit Net Weight: 1.5