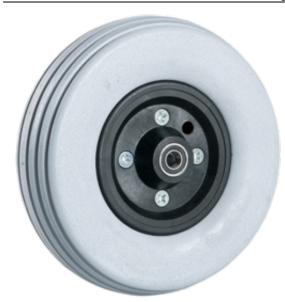

## **Custom Engineered Wheels, Inc**

1851 Fox Farm Road Warsaw, IN 46580

Phone: (800)-479-4335 / (574)-267-4005

customerservice@cewmail.com

Product Type: Flat Free PU, Polyurethane Wheel Assembly

Product Name: M00040031AAD

## **Product Attributes:**

Wheel OD: 6 Wheel Width: 2 Hub Style: 2pc-A Tread Style: Rib Bore Length: 2.4 Bore ID: 0.625 **Hub Color: Slvr** Tire Color: Blk Other 1: -Other 2: -

Other 3: -Other 4: -

Type: Wheel Assembly Unit Net Weight: 1.5