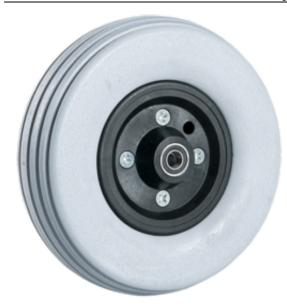

## **Product Attributes:**

Wheel OD: 6 Wheel Width: 2 Hub Style: 2pc-A Tread Style: Rib Bore Length: 2.4 Bore ID: 0.4375 Hub Color: Slvr Tire Color: Lt Gry

Other 1: -Other 2: -Other 3: -Other 4: -

Type: Wheel Assembly Unit Net Weight: 1.03 Parts Per Container: 40