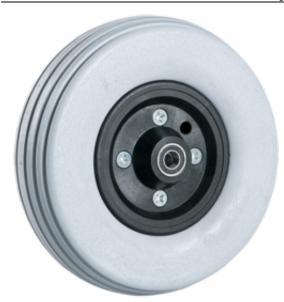

## **Product Attributes:**

Wheel OD: 8 Wheel Width: 2 Hub Style: 2pc-A Tread Style: Rib Bore Length: 2.43 Bore ID: 1.375 Hub Color: Blk Tire Color: Lt Gry Other 1: 2 Diff BB

Other 2: -Other 3: -Other 4: -

Type: Wheel Assembly Unit Net Weight: 2.69 Parts Per Container: 40