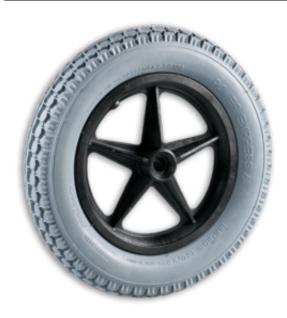

## **Custom Engineered Wheels, Inc**

1851 Fox Farm Road Warsaw, IN 46580

Phone: (800)-479-4335 / (574)-267-4005

customerservice@cewmail.com

Product Type: Flat Free PU, Polyurethane Wheel Assembly

Product Name: M00030048AAB

## **Product Attributes:**

Wheel OD: 8 Wheel Width: 2 Hub Style: 5Spk-A Tread Style: Rib Bore Length: 0.906 Bore ID: 0.3125 Hub Color: Blk Tire Color: Lt Gry

Other 1: -Other 2: -Other 3: -Other 4: -

Type: Wheel Assembly Unit Net Weight: 1.52958 Parts Per Container: 50