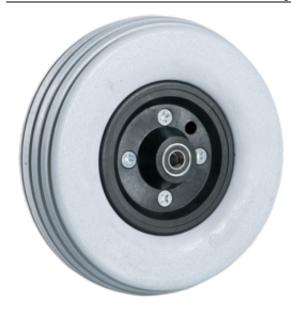

## **Custom Engineered Wheels, Inc**

1851 Fox Farm Road Warsaw, IN 46580

Phone: (800)-479-4335 / (574)-267-4005

customerservice@cewmail.com

Product Type: Flat Free PU, Polyurethane Wheel Assembly

Product Name: M00030046AAA

## **Product Attributes:**

Wheel OD: 8 Wheel Width: 2 Hub Style: 2pc-A Tread Style: Rib Bore Length: 2.43 Bore ID: 0.3125 Hub Color: Blk Tire Color: Lt Gry

Other 1: -Other 2: -Other 3: -Other 4: -

Type: Wheel Assembly Unit Net Weight: 1.6189 Parts Per Container: 25