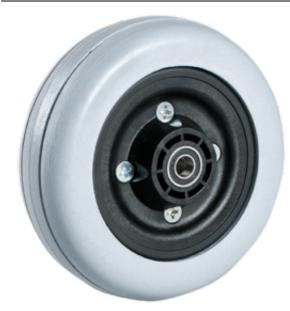

## **Custom Engineered Wheels, Inc**

1851 Fox Farm Road Warsaw, IN 46580

Phone: (800)-479-4335 / (574)-267-4005

customerservice@cewmail.com

Product Type: Flat Free PU, Polyurethane Wheel Assembly

**Product Name:** <u>M00030045AAB</u>

## **Product Attributes:**

Wheel OD: 8 Wheel Width: 2 Hub Style: 2pc-A Tread Style: Smooth Bore Length: 2.4 Bore ID: 0.3125 Hub Color: Blk Tire Color: Dk Gry Other 1: Wide Other 2: -Other 3: -Other 4: -