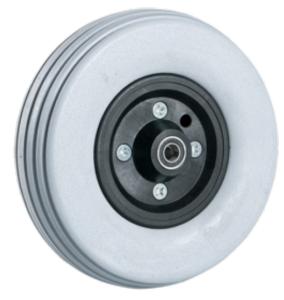

## **Product Attributes:**

Wheel OD: 7 Wheel Width: 2 Hub Style: 2pc-A Tread Style: Rib Bore Length: 1 Bore ID: 0.75 Hub Color: Blk Tire Color: Blk Other 1: -Other 2: -Other 3: -Other 4: -Type: Wheel Assembly Unit Net Weight: 1.529 Parts Per Container: 40