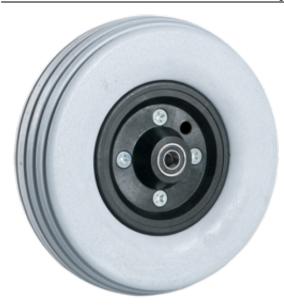

## **Custom Engineered Wheels, Inc**

1851 Fox Farm Road Warsaw, IN 46580

Phone: (800)-479-4335 / (574)-267-4005

customerservice@cewmail.com

Product Type: Flat Free PU, Polyurethane Wheel Assembly

Product Name: M00030038AAA

## **Product Attributes:**

Wheel OD: 7 Wheel Width: 2 Hub Style: 2pc-A Tread Style: Rib Bore Length: 2.4 Bore ID: 0.3125 Hub Color: Blk Tire Color: Dk Gry

Other 1: -Other 2: -Other 3: -Other 4: -

Type: Wheel Assembly Unit Net Weight: 1.01 Parts Per Container: 40