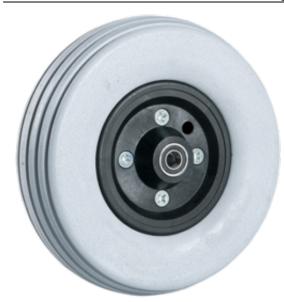

## **Custom Engineered Wheels, Inc**

1851 Fox Farm Road Warsaw, IN 46580

Phone: (800)-479-4335 / (574)-267-4005

customerservice@cewmail.com

Product Type: Flat Free PU, Polyurethane Wheel Assembly

Product Name: M00030032AAA

## **Product Attributes:**

Wheel OD: 6 Wheel Width: 2 Hub Style: 2pc-A Tread Style: Rib Bore Length: 0.806

Bore ID: 1 Hub Color: Blk Tire Color: Lt Gry Other 1: -

Other 2: -Other 3: -Other 4: -

Type: Wheel Assembly Unit Net Weight: 1.498 Parts Per Container: 40