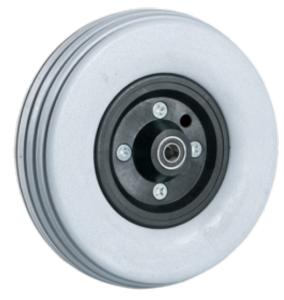

## **Product Attributes:**

Wheel OD: 6 Wheel Width: 2 Hub Style: 2pc-A Tread Style: Rib Bore Length: 2.4 Bore ID: 0.3125 Hub Color: Blk Tire Color: Lt Gry Other 1: -Other 2: -Other 3: -Other 4: -Type: Wheel Assembly Unit Net Weight: 1.05958 Parts Per Container: 40