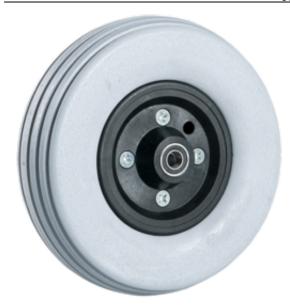

## **Product Attributes:**

Wheel OD: 6 Wheel Width: 2 Hub Style: 2pc-A Tread Style: Rib Bore Length: 2.4 Bore ID: 0.3125 Hub Color: Blk Tire Color: Dk Gry Other 1: Ext Race

Other 2: -Other 3: -Other 4: -