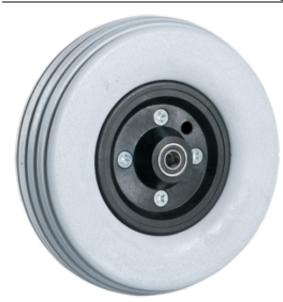

## **Custom Engineered Wheels, Inc**

1851 Fox Farm Road Warsaw, IN 46580

Phone: (800)-479-4335 / (574)-267-4005

customerservice@cewmail.com

Product Type: Flat Free PU, Polyurethane Wheel Assembly

Product Name: M00020602AAA

## **Product Attributes:**

Wheel OD: 6 Wheel Width: 2 Hub Style: 2pc-A Tread Style: Rib Bore Length: 2.4 Bore ID: 0.4375 Hub Color: Blk Tire Color: Blk Other 1: HD Other 2: -Other 3: -Other 4: -

Type: Wheel Assembly Unit Net Weight: 1.14958 Parts Per Container: 40