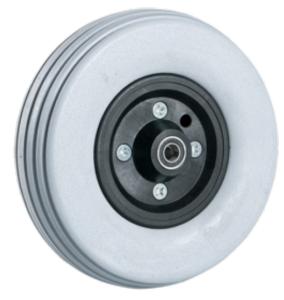

## **Product Attributes:**

Wheel OD: 8 Wheel Width: 2 Hub Style: 2pc-A Tread Style: Rib Bore Length: 2.4 Bore ID: 0.4375 Hub Color: Blk Tire Color: Lt Gry Other 1: -Other 2: -Other 3: -Other 4: -Type: Wheel Assembly Unit Net Weight: 1.98681 Parts Per Container: 20