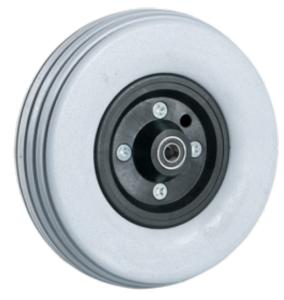

## Product Name: <u>M00020457AAA</u>

## **Product Attributes:**

Wheel OD: 6 Wheel Width: 2 Hub Style: 2pc-A Tread Style: Rib Bore Length: 1 Bore ID: 0.875 Hub Color: Blk Tire Color: Blk Other 1: -Other 2: -Other 3: -Other 4: -Type: Wheel Assembly Unit Net Weight: 1.05 Parts Per Container: 40