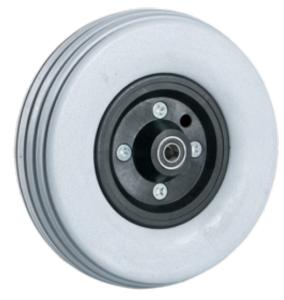

## Product Name: M00020048AAE

## **Product Attributes:**

Wheel OD: 8 Wheel Width: 2 Hub Style: 2pc-A Tread Style: Rib Bore Length: 2.43 Bore ID: 0.875 Hub Color: Blk Tire Color: Lt Gry Other 1: No BB Other 2: -Other 3: -Other 4: -Type: Wheel Assembly Unit Net Weight: 1.52958 Parts Per Container: 20