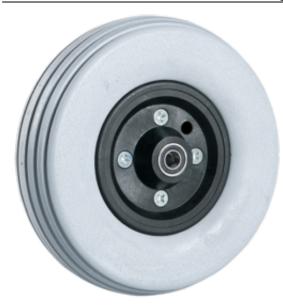

## **Custom Engineered Wheels, Inc**

1851 Fox Farm Road Warsaw, IN 46580

Phone: (800)-479-4335 / (574)-267-4005

customerservice@cewmail.com

Product Type: Flat Free PU, Polyurethane Wheel Assembly

Product Name: M00020048AAC

## **Product Attributes:**

Wheel OD: 8 Wheel Width: 2 Hub Style: 2pc-A Tread Style: Rib Bore Length: 2.43 Bore ID: 0.4375 Hub Color: Blk Tire Color: Dk Gry Other 1: Solid Other 2: -Other 3: -Other 4: -