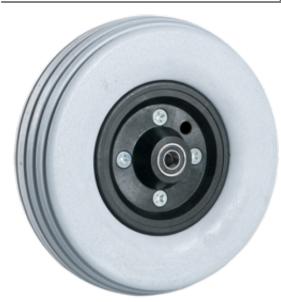

## **Custom Engineered Wheels, Inc**

1851 Fox Farm Road Warsaw, IN 46580

Phone: (800)-479-4335 / (574)-267-4005

customerservice@cewmail.com

Product Type: Flat Free PU, Polyurethane Wheel Assembly

Product Name: M00020048AAA

## **Product Attributes:**

Wheel OD: 8 Wheel Width: 2 Hub Style: 2pc-A Tread Style: Rib Bore Length: 2.43 Bore ID: 0.4375 Hub Color: Blk Tire Color: Lt Gry

Other 1: -Other 2: -Other 3: -Other 4: -

Type: Wheel Assembly Unit Net Weight: 1.52957 Parts Per Container: 20