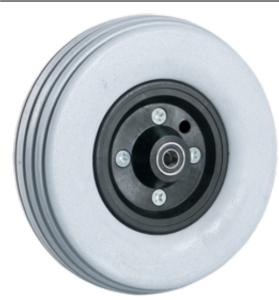

## **Custom Engineered Wheels, Inc**

1851 Fox Farm Road Warsaw, IN 46580

Phone: (800)-479-4335 / (574)-267-4005

customerservice@cewmail.com

Product Type: Flat Free PU, Polyurethane Wheel Assembly

Product Name: M00020047AAA

## **Product Attributes:**

Wheel OD: 8 Wheel Width: 2 Hub Style: 2pc-A Tread Style: Rib Bore Length: 2.43 Bore ID: 0.4375 Hub Color: Blk Tire Color: Lt Gry Other 1: Lt Gry Other 2: 700g Other 3: -Other 4: Wide