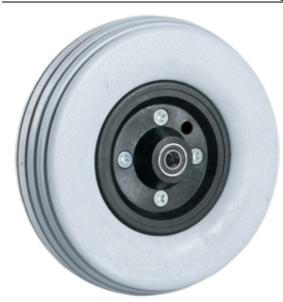

## **Custom Engineered Wheels, Inc**

1851 Fox Farm Road Warsaw, IN 46580

Phone: (800)-479-4335 / (574)-267-4005

customerservice@cewmail.com

Product Type: Flat Free PU, Polyurethane Wheel Assembly

Product Name: M00020046AAB

## **Product Attributes:**

Wheel OD: 8 Wheel Width: 2 Hub Style: 2pc-A Tread Style: Rib Bore Length: 2.4 Bore ID: 0.875 Hub Color: Blk Tire Color: Dk Gry

Other 1: -Other 2: -Other 3: -Other 4: -

Type: Wheel Assembly Unit Net Weight: 1.52958 Parts Per Container: 20