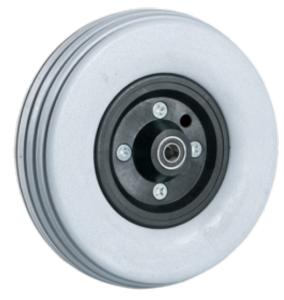

## **Product Attributes:**

Wheel OD: 8 Wheel Width: 2 Hub Style: 2pc-A Tread Style: Rib Bore Length: 0.906 Bore ID: 0.375 Hub Color: Blk Tire Color: Lt Gry Other 1: -Other 2: -Other 3: -Other 4: -Type: Wheel Assembly Unit Net Weight: 1.52958 Parts Per Container: 20