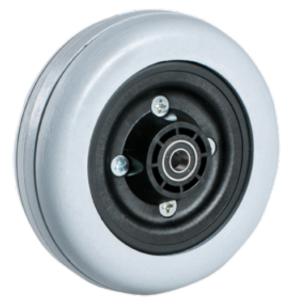

## Product Name: <u>M00020045AAA</u>

## **Product Attributes:**

Wheel OD: 8 Wheel Width: 2 Hub Style: 2pc-A Tread Style: Smooth Bore Length: 2.9 Bore ID: 0.4375 Hub Color: Blk Tire Color: Dk Gry Other 1: -Other 2: -Other 3: -Other 4: -Type: Wheel Assembly Unit Net Weight: 1.52065 Parts Per Container: 25