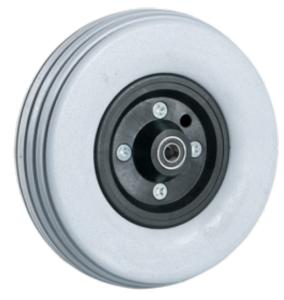

Custom Engineered Wheels, Inc 1851 Fox Farm Road Warsaw, IN 46580 Phone: (800)-479-4335 / (574)-267-4005 customerservice@cewmail.com

Product Type: Elat Free PU, Polyurethane Wheel Assembly

## Product Name: <u>M00020038AAA</u>

## **Product Attributes:**

Wheel OD: 7 Wheel Width: 2 Hub Style: 2pc-A Tread Style: Rib Bore Length: 2.4 Bore ID: 0.875 Hub Color: Blk Tire Color: Lt Gry Other 1: -Other 2: -Other 3: -Other 4: -Type: Wheel Assembly Unit Net Weight: 1.30958 Parts Per Container: 40