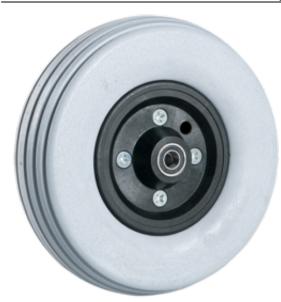

## **Custom Engineered Wheels, Inc**

1851 Fox Farm Road Warsaw, IN 46580

Phone: (800)-479-4335 / (574)-267-4005

customerservice@cewmail.com

Product Type: Flat Free PU, Polyurethane Wheel Assembly

**Product Name:** M00020029AAB

## **Product Attributes:**

Wheel OD: 6 Wheel Width: 2 Hub Style: 2pc-A Tread Style: Rib Bore Length: 2.4 Bore ID: 0.875 Hub Color: Blk Tire Color: Lt Gry Other 1: Solid Other 2: -Other 3: -Other 4: -

Type: Wheel Assembly Unit Net Weight: 1.05958 Parts Per Container: 40