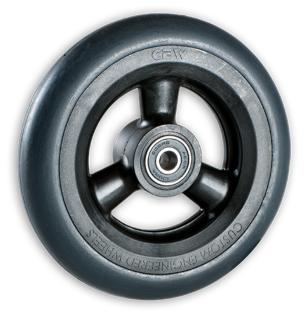

## **Product Attributes:**

Wheel OD: 6 Wheel Width: 1.5 Hub Style: Hollow3spk-A Tread Style: Smooth Bore Length: 1 Bore ID: 0.875 Hub Color: Blk Tire Color: Blk Other 1: -Other 2: -Other 3: -Other 4: -Type: Wheel Assembly Unit Net Weight: 0.516 Parts Per Container: 50