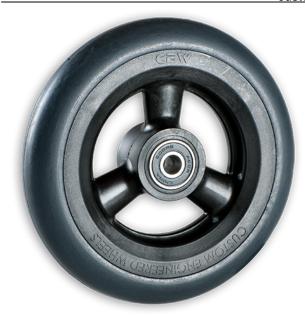

## **Custom Engineered Wheels, Inc**

1851 Fox Farm Road Warsaw, IN 46580

Phone: (800)-479-4335 / (574)-267-4005

customerservice@cewmail.com

Product Type: Flat Free PU, Polyurethane Wheel Assembly

**Product Name:** M00010027AAE

## **Product Attributes:**

Wheel OD: 6 Wheel Width: 1.5

Hub Style: Hollow3spk-A Tread Style: Smooth Bore Length: 1 Bore ID: 0.3125 Hub Color: Blk Tire Color: Dk Gry

Other 1: -Other 2: -Other 3: -Other 4: -