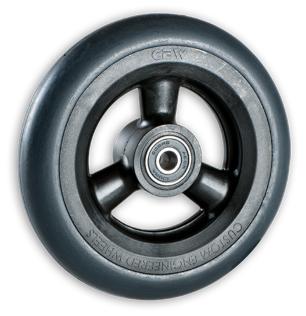

## **Product Attributes:**

Wheel OD: 6 Wheel Width: 1.5 Hub Style: Hollow3spk-A Tread Style: Smooth Bore Length: 1 Bore ID: 0.3125 Hub Color: Blk Tire Color: Blk Other 1: -Other 1: -Other 2: -Other 3: -Other 4: -Type: Wheel Assembly Unit Net Weight: 0.516 Parts Per Container: 50