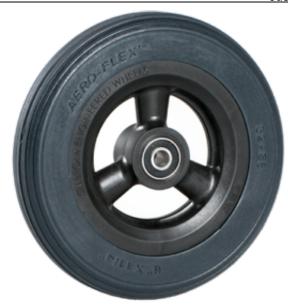

## **Custom Engineered Wheels, Inc**

1851 Fox Farm Road Warsaw, IN 46580

Phone: (800)-479-4335 / (574)-267-4005

customerservice@cewmail.com

Product Type: Flat Free PU, Polyurethane Wheel Assembly

**Product Name:** M00010024AAF

## **Product Attributes:**

Wheel OD: 6 Wheel Width: 1.25

Hub Style: Hollow3spk-A

Tread Style: Rib Bore Length: 0.975 Bore ID: 0.875 Hub Color: Blk Tire Color: Blk Other 1: -Other 2: -Other 3: -Other 4: -