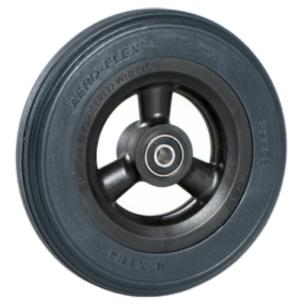

## **Product Attributes:**

Wheel OD: 6 Wheel Width: 1.25 Hub Style: Hollow3spk-A Tread Style: Rib Bore Length: 0.975 Bore ID: 0.3125 Hub Color: Blk Tire Color: Blk Other 1: -Other 2: -Other 2: -Other 3: -Other 4: -Type: Wheel Assembly Unit Net Weight: 0.483 Parts Per Container: 50