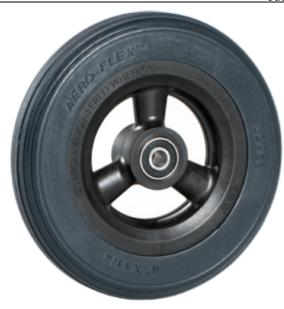

## **Custom Engineered Wheels, Inc**

1851 Fox Farm Road Warsaw, IN 46580

Phone: (800)-479-4335 / (574)-267-4005

customerservice@cewmail.com

Product Type: Flat Free PU, Polyurethane Wheel Assembly

**Product Name:** M00010024AAC

## **Product Attributes:**

Wheel OD: 6 Wheel Width: 1.25

Hub Style: Hollow3spk-A

Tread Style: Rib Bore Length: 0.975 Bore ID: 0.3125 Hub Color: Blk Tire Color: Ylw Other 1: -Other 2: -Other 3: -Other 4: -